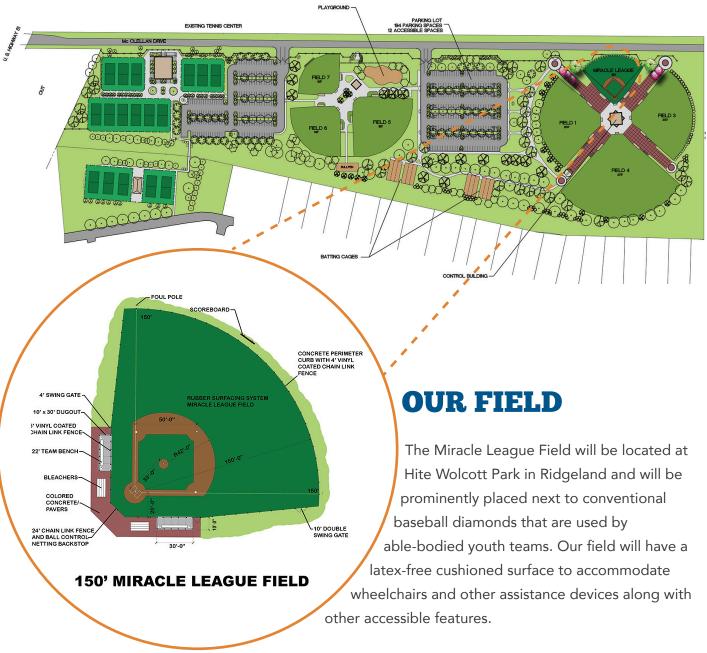

## MIRACLE LEAGUE FIELD AT WOLCOTT PARK

This field will provide individuals with disabilities in our area a safe place to exercise, be part of an organized team, and make plays on the field alongside their friends, siblings and peers.